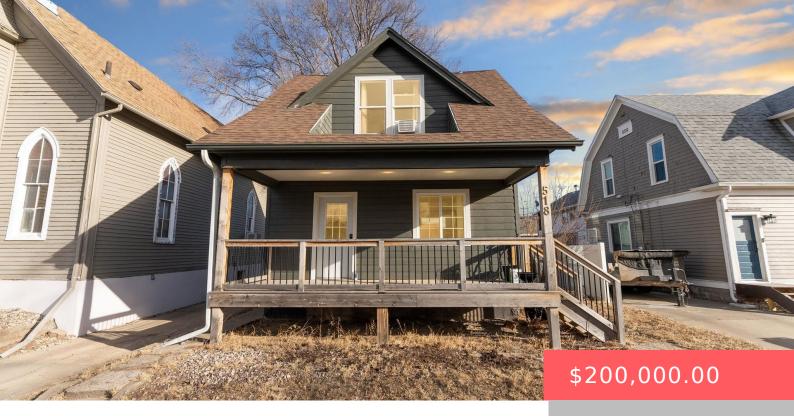

#### **518 DULUTH AVE**

https://harr-lemme.com

N 34`3 INCHES W 50` 5 BLOCK 5 GRIGSBY`S ADDN TO CITY OF SIOUX FALLS

- 3 hads
- 2 baths
- 1.5 Story, Single Family
- None, RESIDENTIAL
- Active, Active-New
- 1414 sq ft

#### **Basics**

Category: None, RESIDENTIAL Type: 1.5 Story, Single Family

**Status:** Active, Active-New **Bedrooms: 3** beds

Bathrooms: 2 baths Total rooms: 7

Floor level: 740 Area: 1414 sq ft

**Lot size: 1712** sq ft **Year built:** 1913