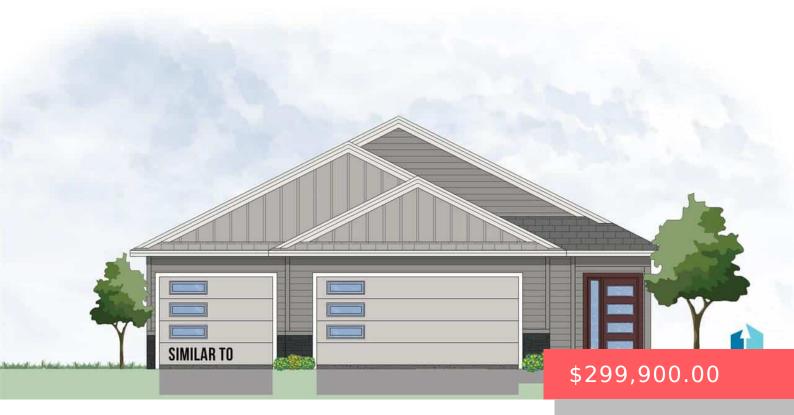

#### **518 PRAIRIESIDE TRL**

https://harr-lemme.com

Lot 46, Block 6 of Creekside Addn to Harrisburg, Lincoln County, SD

- 2 heds
- 2 baths
- Ranch, Single Family
- New Construction, RESIDENTIAL
- Active. Active-New
- · 1216 sq ft

#### **Basics**

Category: New Construction, RESIDENTIAL Type: Ranch, Single Family

Status: Active, Active-New Bedrooms: 2 beds

Bathrooms: 2 baths Total rooms: 5

**Floor level:** 1216 sq ft

Lot size: 8058 sq ft Year built: 2022

## **Building Details**

Floor covering: Carpet, Laminate Basement: None

**Exterior material:** Cement Hardboard, Stone/Stone Veneer **Roof:** Shingle Composition

Parking: Attached