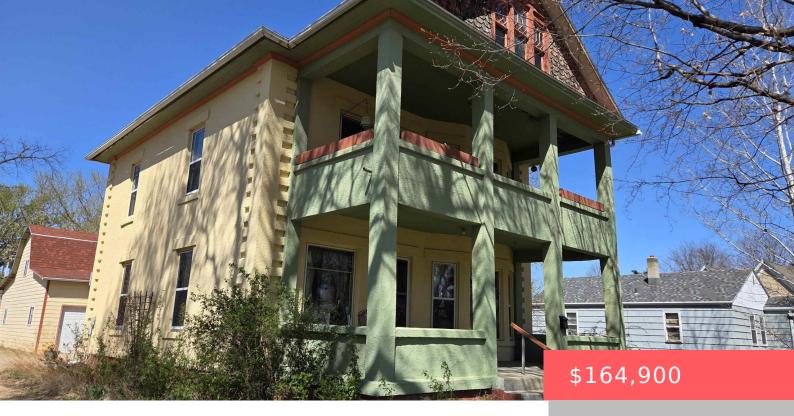

## **MADISON, SD, 57042**

https://harr-lemme.com

E 1/2 LOT 8 & ALL LOT 9 BLK 6 CLARK & MCKINNON'S ADDITION  $\#910\mathrm{M}$ 

Lori Hansen

- 4 beds
- 2 baths
- Single Family, Two Story
- None, RESIDENTIAL
- Active
- 1827 sq ft

#### **Basics**

Category: None, RESIDENTIAL Type: Single Family, Two Story

Status: Active Bedrooms: 4 beds

Bathrooms: 2 baths Total rooms: 8

Floor level: 931 Area: 1827 sq ft

**Lot size: 10725** sq ft **Year built:** 1914

## **Building Details**

Floor covering: Vinyl, Wood Basement: Full

**Exterior material:** Other **Roof:** Shingle Composition

Parking: Detached