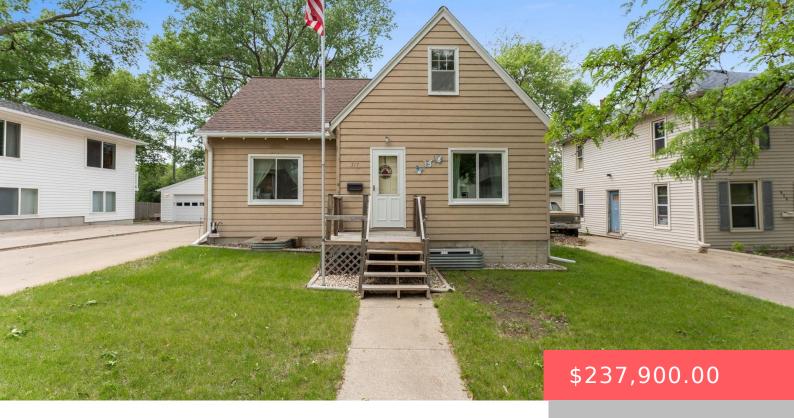

#### **517 S SUMMIT AVE**

https://harr-lemme.com

Lot 10 Block 10 GrigsbysAddn To City Of Sioux Falls

- 3 heds
- 2 baths
- 1.5 Story, Single Family
- None, RESIDENTIAL
- Active
- 1405 sq ft

#### **Basics**

Category: None, RESIDENTIAL Type: 1.5 Story, Single Family

Status: Active Bedrooms: 3 beds

Bathrooms: 2 baths Total rooms: 13

**Floor level:** 690 **Area: 1405** sq ft

**Lot size: 7044** sq ft **Year built:** 1946

## **Building Details**

Floor covering: Carpet, Laminate, Wood Basement: Full

**Exterior material:** Hard Board **Roof:** Shingle Composition

Parking: Detached