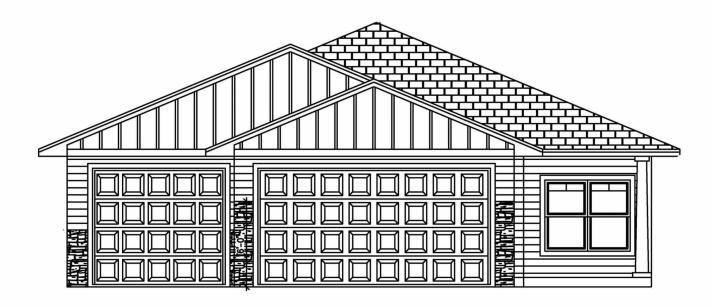

#### \$409,900.00

- 2 beds
- 2 baths
- Ranch, Single Family

New Construction
 RESIDENTIAL

- Active, Active-New
- 1595 sq ft

#### **517 S BIG STONE AVE**

https://harr-lemme.com

Lot 16 Block 4 of Windmill Ridge Addition

#### Basics

Category: New Construction, RESIDENTIAL Status: Active, Active-New Bathrooms: 2 baths Floor level: 1595 Lot size: 6132 sq ft Type: Ranch, Single Family Bedrooms: 2 beds Total rooms: 9 Area: 1595 sq ft Year built: 2024

## **Building Details**

Floor covering: Carpet, Laminate Exterior material: Hard Board, Stone/Stone Veneer Parking: Attached

Basement: None
Roof: Shingle Composition