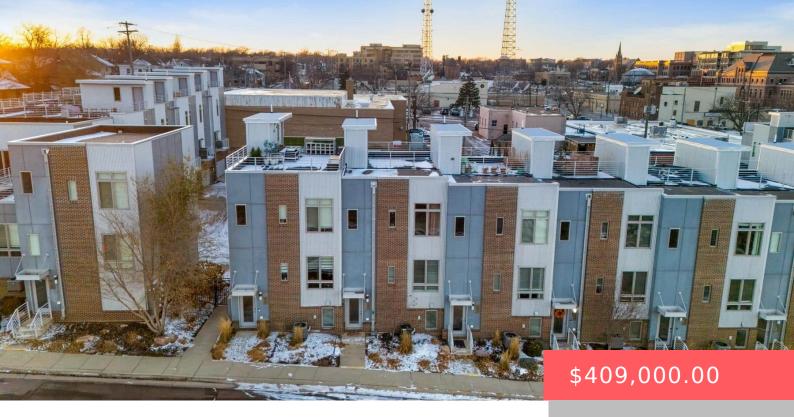

### **517 S 2ND AVE**

https://harr-lemme.com

See agent remarks.

- 2 beds
- 3 baths
- Condominium, Multi Level
- None, RESIDENTIAL
- Active-New
- 1470 sq ft

#### **Basics**

Category: None, RESIDENTIAL Type: Condominium, Multi Level

Status: Active-New Bedrooms: 2 beds

**Bathrooms: 3** baths **Total rooms:** 6

Floor level: 651 Area: 1470 sq ft

**Lot size: 1697** sq ft **Year built:** 2017