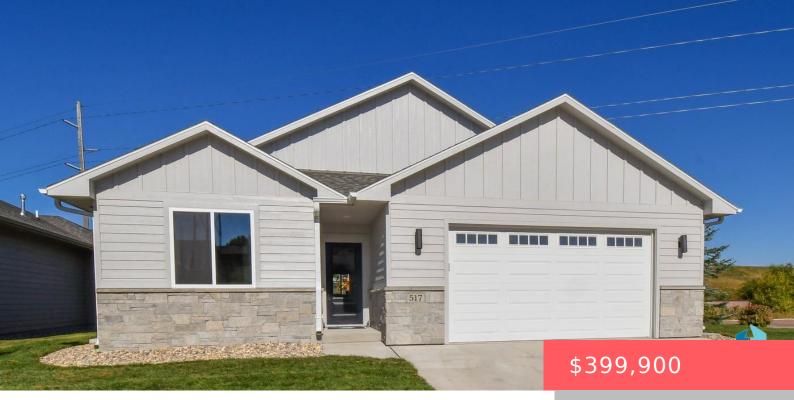

**BRANDON, SD, 57005-3043** 

https://harr-lemme.com

Tract 4A (Ex Lots 11 & 13 Block 4) Westview Estates to City of Brandon

- 2 beds
- 2 baths
- Ranch, Single Family
- New Construction
   RESIDENTIAL
- Active
- 1458 sq ft

#### Basics

Category: New Construction, RESIDENTIAL Status: Active Bathrooms: 2 baths Floor level: 1458 Lot size: 6691 sq ft Type: Ranch, Single Family Bedrooms: 2 beds Total rooms: 8 Area: 1458 sq ft Year built: 2024

# **Building Details**

Floor covering: Carpet, Concrete, Heated, Tile, Wood Exterior material: Hard Board, Stone/Stone Veneer Parking: Attached Basement: Full
Roof: Shingle Composition