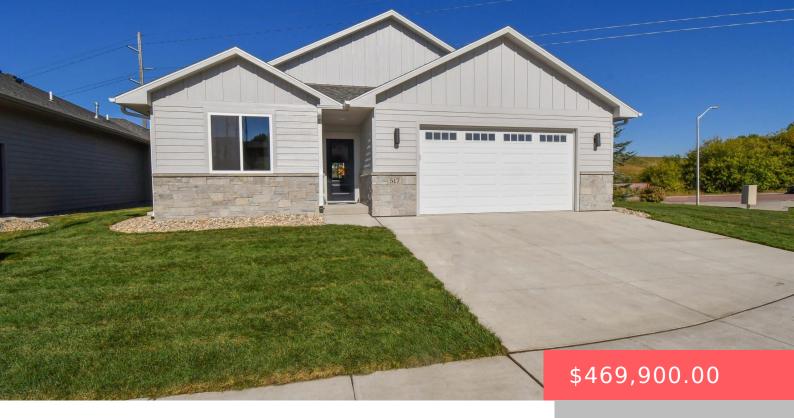

#### **517 N WOODLAND CT**

https://harr-lemme.com

Tract 4A (Ex Lots 11 & 13 Block 4) Westview Estates to City of Brandon

- 2 beds
- 2 baths
- Ranch, Single Family
- New Construction, RESIDENTIAL
- Active, Active-New
- 1458 sa ft

### **Basics**

Category: New Construction, RESIDENTIAL Type: Ranch, Single Family

Status: Active, Active-New Bedrooms: 2 beds

Bathrooms: 2 baths Total rooms: 8

**Floor level:** 1458 sq ft

**Lot size: 6691** sq ft **Year built:** 2024

# **Building Details**

Floor covering: Carpet, Concrete, Heated, Tile, Wood Basement: Full

**Exterior material:** Hard Board, Stone/Stone Veneer **Roof:** Shingle Composition

Parking: Attached