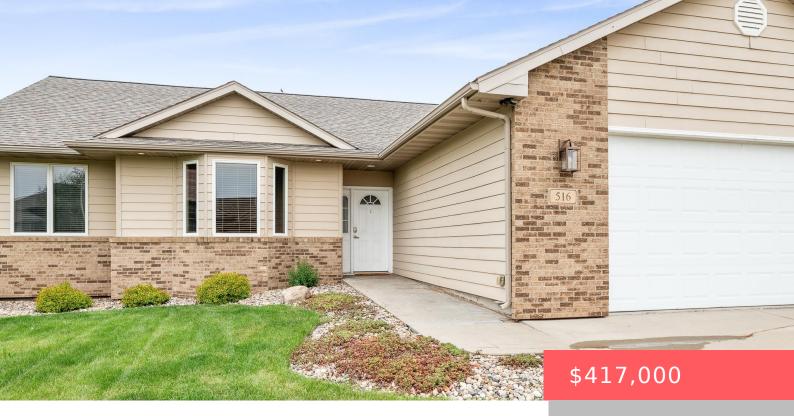

## SIOUX FALLS, SD, 57107

https://harr-lemme.com

Song Bird Addn to City of Sioux Falls Lot 5 Blk 1

- 1 hads
- 3 baths
- Ranch, Single Family
- None, RESIDENTIAL
- Active
- 2416 sq ft

#### **Basics**

Category: None, RESIDENTIAL Type: Ranch, Single Family

Status: Active Bedrooms: 4 beds

Bathrooms: 3 baths

Floor level: 1393

Area: 2416 sq ft

Lot size: 8965 sq ft Year built: 2004

## **Building Details**

Floor covering: Carpet, Laminate, Tile Basement: Full

**Exterior material:** Hard Board, Part Brick **Roof:** Shingle Composition

Parking: Attached