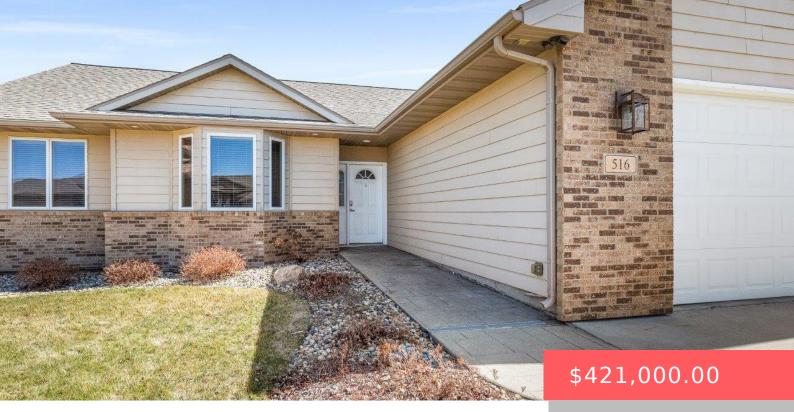

#### **516 N DOMINIC AVE**

https://harr-lemme.com

Song Bird Addn to City of Sioux Falls Lot 5 Blk 1

- 4 beds
- 3 baths
- Ranch, Single Family
- None, RESIDENTIAL
- Active, Active-New
- 2416 sq ft

#### Basics

Category: None, RESIDENTIAL Status: Active, Active-New Bathrooms: 3 baths Floor level: 1393 Lot size: 8965 sq ft Type: Ranch, Single Family Bedrooms: 4 beds Total rooms: 8 Area: 2416 sq ft Year built: 2004

# **Building Details**

Floor covering: Carpet, Laminate, Tile Exterior material: Hard Board, Part Brick Parking: Attached Basement: Full Roof: Shingle Composition