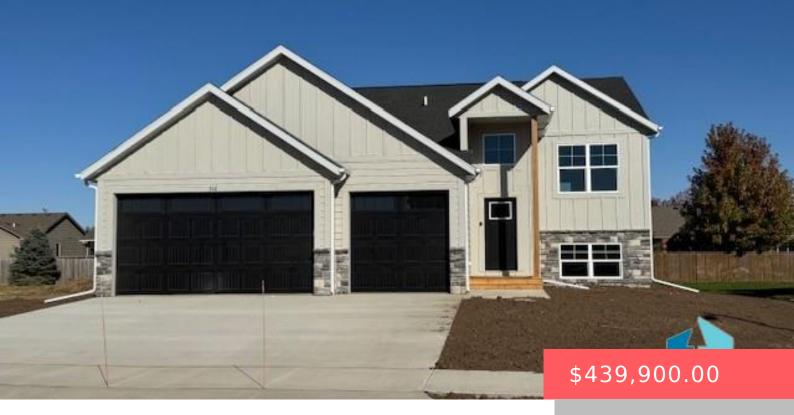

#### **516 HILLSIDE ST**

https://harr-lemme.com

Mydland Estates Add - Hsbg

- 5 heds
- 3 baths
- Single Family, Split Foyer
- New Construction, RESIDENTIAL
- Active-New
- 2895 sa ft

#### **Basics**

Category: New Construction, RESIDENTIAL Type: Single Family, Split Foyer

Status: Active-New Bedrooms: 5 beds

Bathrooms: 3 baths Total rooms: 12

**Floor level:** 1589 **Area: 2895** sq ft

**Lot size: 8756** sq ft **Year built:** 2024

# **Building Details**

Floor covering: Carpet, Vinyl Basement: Full

**Exterior material:** Cement Hardboard, Stone/Stone Veneer **Roof:** Shingle Composition

Parking: Attached