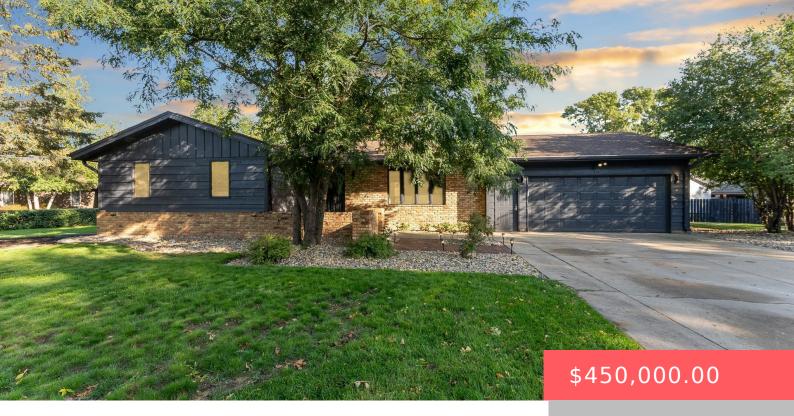

#### **516 E SUNNYBROOK DR**

https://harr-lemme.com

Lot 16 Block 10 TOMAR HILLS ADDN TO CITY OF SIOUX FALLS

- 1 hads
- 3 baths
- Ranch, Single Family
- None, RESIDENTIAL
- Active. Active-New
- 2452 sq ft

#### **Basics**

Category: None, RESIDENTIAL Type: Ranch, Single Family

Status: Active, Active-New Bedrooms: 4 beds

**Bathrooms: 3** baths **Total rooms:** 9

**Floor level:** 1576 **Area: 2452** sq ft

**Lot size: 13033** sq ft **Year built:** 1977

# **Building Details**

Floor covering: Carpet, Ceramic, Vinyl, Wood Basement: Full

**Exterior material:** Cement Hardboard, Part Brick, Wood **Roof:** Shingle Composition

Parking: Attached