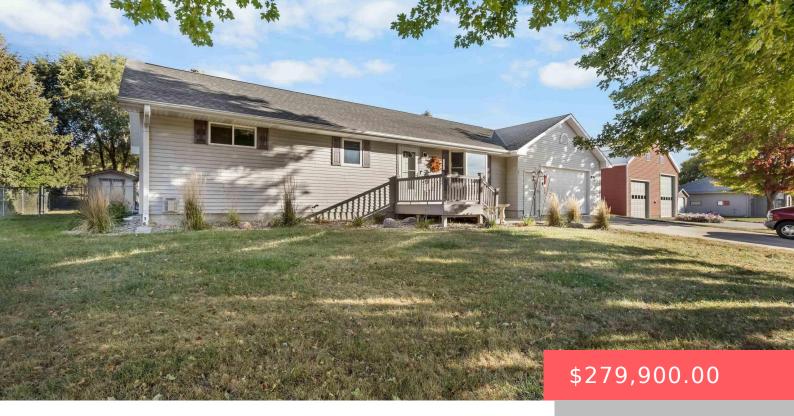

#### **516 ANDERSON ST**

https://harr-lemme.com

Lot 9, Block 10 of Tract 3, Numsen's Addition to the City of Alcester

- 3 heds
- 2 baths
- Ranch, Single Family
- None, RESIDENTIAL
- Active, Active Contingent Misc. Active-New
- 2233 sq ft

#### **Basics**

Category: None, RESIDENTIAL Type: Ranch, Single Family

**Status:** Active, Active - Contingent Misc, Active-New **Bedrooms: 3** beds

Bathrooms: 2 baths

Floor level: 1298

Total rooms: 8

Area: 2233 sq ft

## **Building Details**

Floor covering: Carpet, Laminate, Vinyl Basement: Full

**Exterior material:** Vinyl Roof: Shingle Composition

Parking: Attached