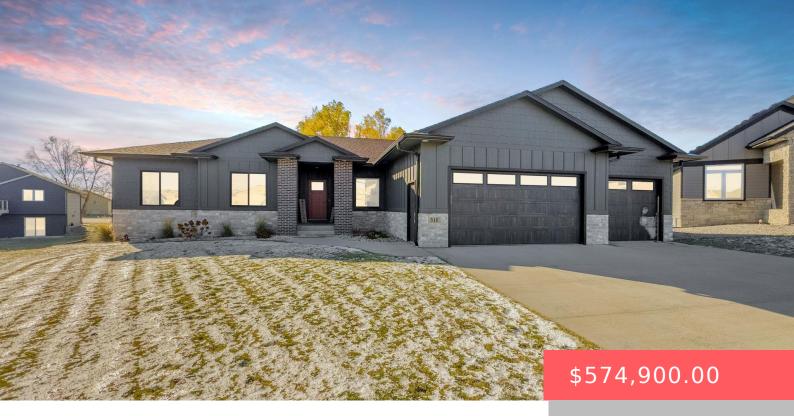

#### **515 W CLARA CIR**

https://harr-lemme.com

TEA-EVERETTS PL - LOT 10 - BLK 5

- 3 hads
- 2 baths
- Ranch, Single Family
- None, RESIDENTIAL
- Active. Active-New
- 1685 sq ft

#### **Basics**

Category: None, RESIDENTIAL Type: Ranch, Single Family

Status: Active, Active-New Bedrooms: 3 beds

Bathrooms: 2 baths Total rooms: 5

**Floor level:** 1685 sq ft

**Lot size: 13939** sq ft **Year built:** 2022

# **Building Details**

Floor covering: Carpet, Ceramic, Vinyl Basement: Full

**Exterior material:** Hard Board, Part Brick, Wood **Roof:** Shingle Composition

Parking: Attached