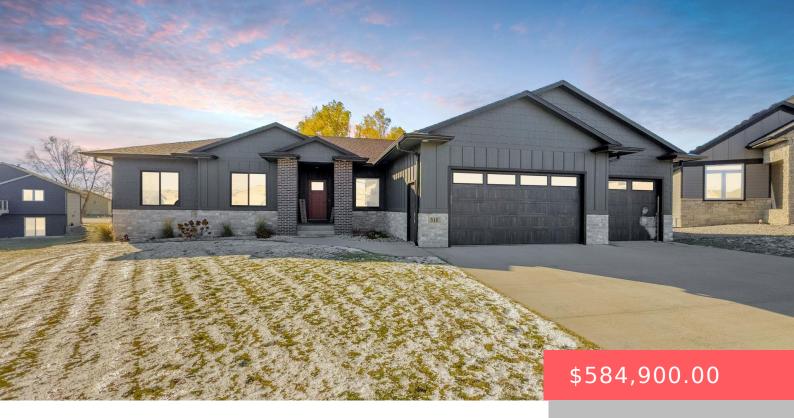

#### **515 W CLARA CIR**

https://harr-lemme.com

TEA-EVERETTS PL - LOT 10 - BLK 5

- 3 beds
- 2 baths
- Ranch, Single Family
- None, RESIDENTIAL
- Active, Active-New
- 1685 sq ft

#### Basics

Category: None, RESIDENTIAL Status: Active, Active-New Bathrooms: 2 baths Floor level: 1685 Lot size: 13939 sq ft Type: Ranch, Single Family Bedrooms: 3 beds Total rooms: 5 Area: 1685 sq ft Year built: 2022

# **Building Details**

Floor covering: Carpet, Ceramic, Vinyl Exterior material: Hard Board, Part Brick, Wood Parking: Attached Basement: Full
Roof: Shingle Composition