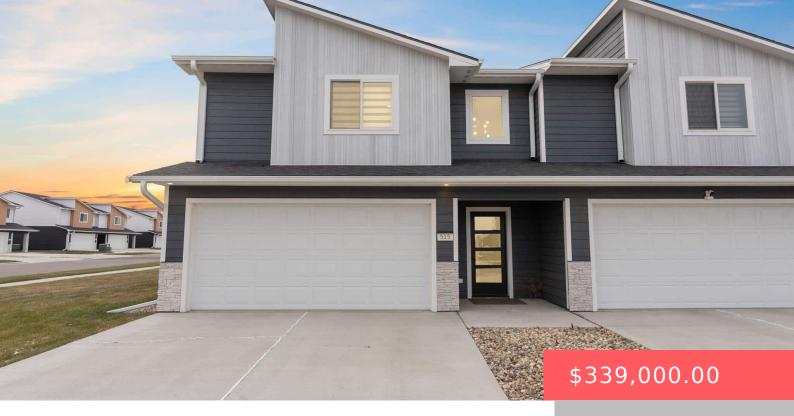

#### **515 HARPER CIR**

https://harr-lemme.com

Lot 12B, BLOCK 6, MILLS CREEK ADDITION TO THE CITY OF HARRISBURG, LINCOLN COUNTY, SOUTH DAKOTA

- 3 heds
- 3 baths
- Twin Home, Two Story
- New Construction, RESIDENTIAL
- Active-New
- 1711 sq ft

#### **Basics**

Category: New Construction, RESIDENTIAL Type: Twin Home, Two Story

Status: Active-New Bedrooms: 3 beds

Bathrooms: 3 baths Total rooms: 11

**Floor level:** 730 **Area: 1711** sq ft

**Lot size: 6710** sq ft **Year built:** 2023

## **Building Details**

Floor covering: Carpet, Vinyl Basement: None

**Exterior material:** Hard Board, Metal, Stone/Stone Veneer **Roof:** Shingle Composition

Parking: Attached