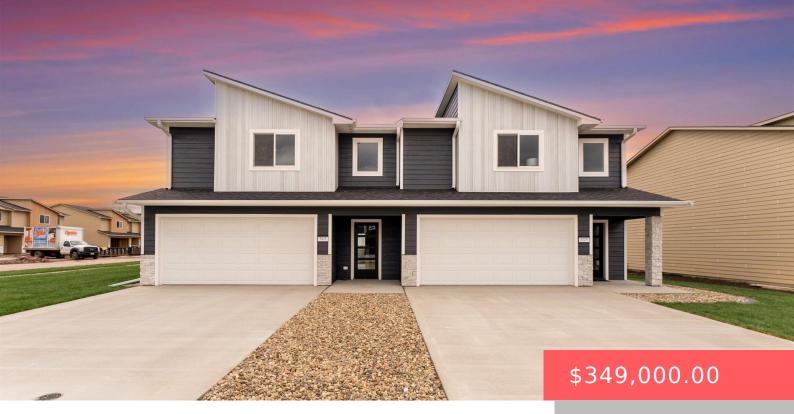

#### **515 HARPER CIR**

https://harr-lemme.com

Lot 12B, BLOCK 6, MILLS CREEK ADDITION TO THE CITY OF HARRISBURG, LINCOLN COUNTY, SOUTH DAKOTA

- 3 beds
- 3 baths
- Twin Home, Two Story
- New Construction, RESIDENTIAL
- Active-New
- 1711 sq ft

#### Basics

Category: New Construction, RESIDENTIAL Status: Active-New Bathrooms: 3 baths Floor level: 730 Lot size: 6710 sq ft Type: Twin Home, Two Story Bedrooms: 3 beds Total rooms: 11 Area: 1711 sq ft Year built: 2023

# **Building Details**

Floor covering: Carpet, Vinyl Exterior material: Hard Board, Metal, Stone/Stone Veneer Parking: Attached Basement: None
Roof: Shingle Composition