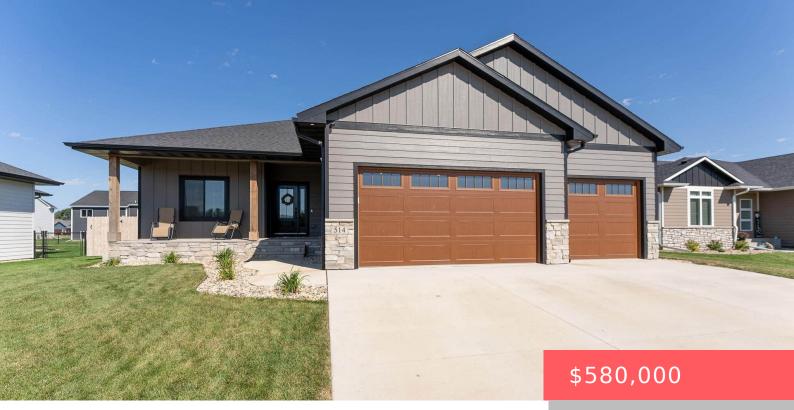

#### HARRISBURG, SD, 57032

https://harr-lemme.com

HSBG - MYDLAND ESTATES ADD - LOT 26 - BLK 2

- 6 beds
- 4 baths
- Ranch, Single Family
- None, RESIDENTIAL
- Active
- 2949 sq ft

#### Basics

Category: None, RESIDENTIAL Status: Active Bathrooms: 4 baths Floor level: 1524 Lot size: 10240 sq ft Type: Ranch, Single Family Bedrooms: 6 beds Total rooms: 16 Area: 2949 sq ft Year built: 2023