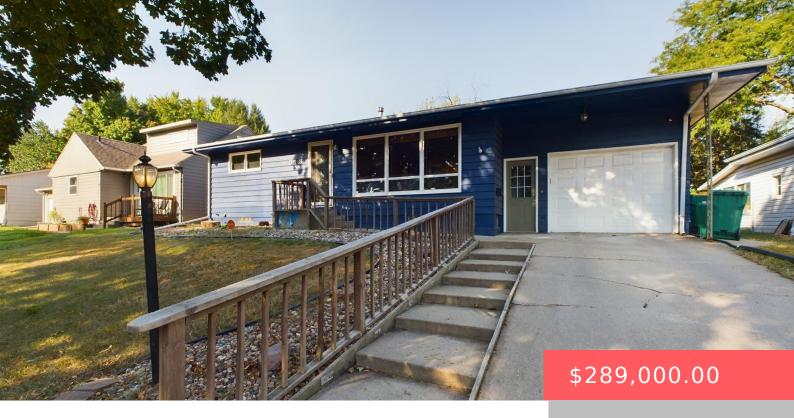

#### **513 S STEPHEN AVE**

https://harr-lemme.com

Block 4 Lot 6 of Grandview Park Addn to City of Sioux Falls

- 4 heds
- 2 baths
- Ranch, Single Family
- None, RESIDENTIAL
- Active. Active-New
- 1898 sq ft

#### **Basics**

Category: None, RESIDENTIAL Type: Ranch, Single Family

Status: Active, Active-New Bedrooms: 4 beds

Bathrooms: 2 baths Total rooms: 9

**Floor level:** 1048 **Area:** 1898 sq ft

**Lot size: 7040** sq ft **Year built:** 1961

# **Building Details**

Floor covering: Carpet, Ceramic, Tile, Vinyl, Wood Basement: Full

**Exterior material:** Wood **Roof:** Shingle Composition

Parking: Attached