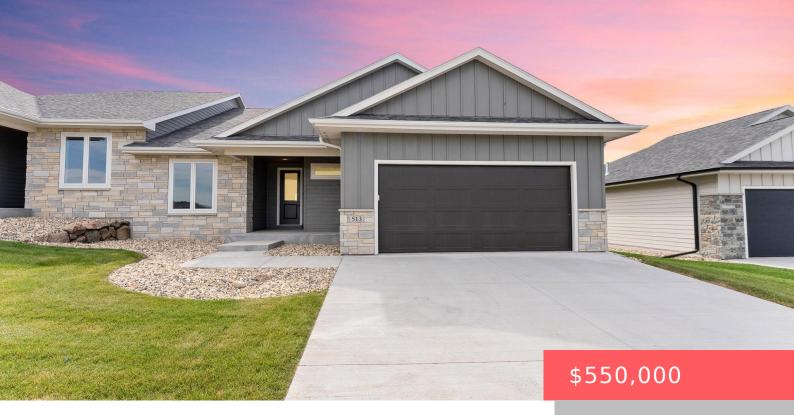

## SIOUX FALLS, SD, 57110

https://harr-lemme.com

LOT 36 BLOCK 2 Mystic Heights at Foss Addition

- 3 heds
- 3 baths
- Ranch, Townhouse
- New Construction, RESIDENTIAL
- Active
- 2751 sq ft

#### **Basics**

Category: New Construction, RESIDENTIAL Type: Ranch, Townhouse

Status: Active Bedrooms: 3 beds

Bathrooms: 3 baths Total rooms: 8

Floor level: 1683 Area: 2751 sq ft

**Lot size: 8132** sq ft **Year built:** 2023

## **Building Details**

Floor covering: Carpet Basement: Full

**Exterior material:** Hard Board, Stone/Stone Veneer **Roof:** Shingle Composition

Parking: Attached