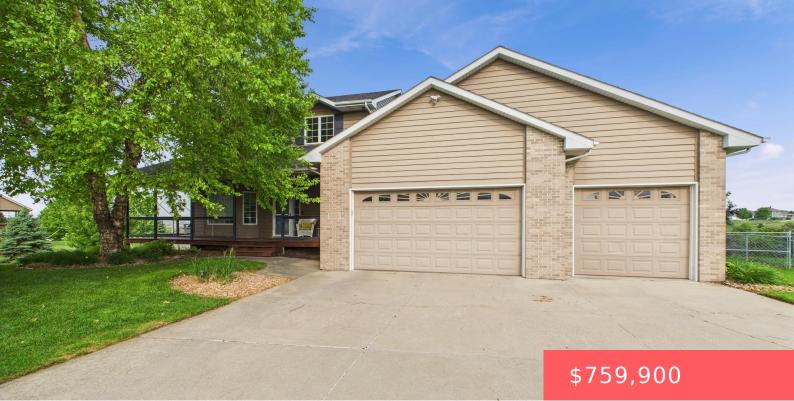

#### Lot 13, Blk 3, Westview Estates Addition to the City of Brandon

- . Chada
- 4 baths
- Single Family, Two Story
- None, RESIDENTIAL
- Active
- 4385 sq ft

#### Basics

Category: None, RESIDENTIAL Status: Active Bathrooms: 4 baths Floor level: 1623 Lot size: 22390 sq ft Type: Single Family, Two Story Bedrooms: 6 beds Total rooms: 12 Area: 4385 sq ft Year built: 2002

## **Building Details**

Floor covering: Carpet, Tile, Vinyl, Wood Exterior material: Hard Board, Part Brick Parking: Attached Basement: Full
Roof: Shingle Composition