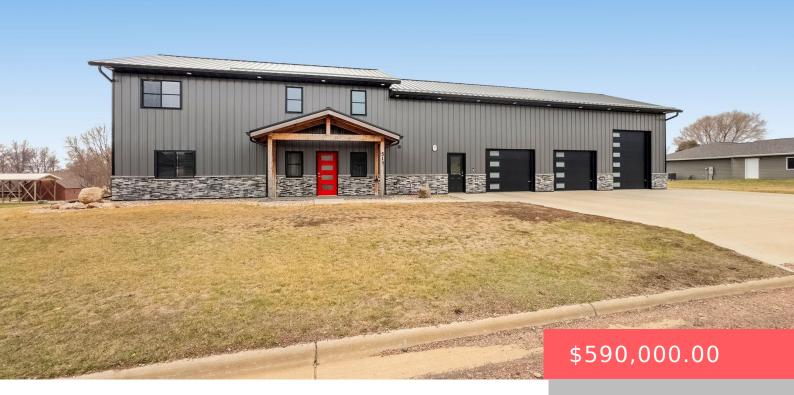

#### **513 BECK DR**

https://harr-lemme.com

Lots 5 and 6, Block 10, Tract 3 Numsen Addition to the City of Alcester

- 3 hads
- 3 baths
- Other, Single Family
- None, RESIDENTIAL
- Active. Active-New
- 1664 sq ft

#### **Basics**

Category: None, RESIDENTIAL Type: Other, Single Family

Status: Active, Active-New Bedrooms: 3 beds

Bathrooms: 3 baths Total rooms: 8

Floor level: 1216 Area: 1664 sq ft

**Lot size: 26178** sq ft **Year built:** 2021

# **Building Details**

Floor covering: Concrete, Heated, Vinyl Basement: None

**Exterior material:** Metal, Stone/Stone Veneer **Roof:** Metal

Parking: Attached