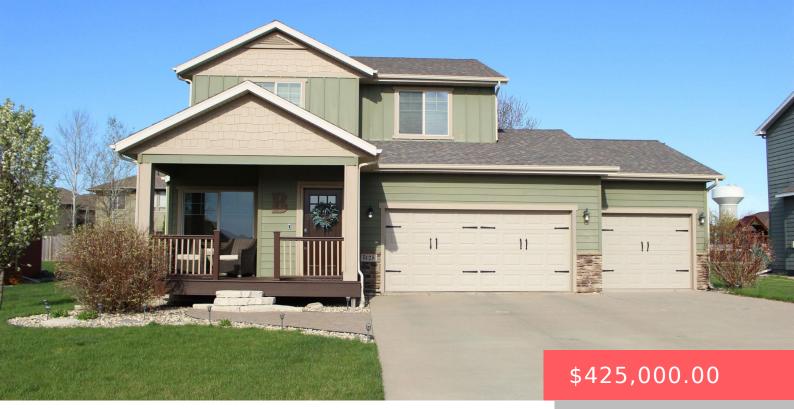

#### **5125 S WELLS AVE**

https://harr-lemme.com

SF-Oxford Estates Add - Lot 3 - Blk 6

- 4 beds
- 4 baths
- Single Family, Two Story
- None, RESIDENTIAL
- Active, Active Contingent
- Misc, Active-New
- 2123 sq ft

#### Basics

Category: None, RESIDENTIAL Status: Active, Active - Contingent Misc, Active-New Bathrooms: 4 baths Floor level: 688 Lot size: 9600 sq ft Type: Single Family, Two Story Bedrooms: 4 beds Total rooms: 8 Area: 2123 sq ft Year built: 2012

# **Building Details**

Floor covering: Carpet, Ceramic, Laminate Exterior material: Hard Board, Stone/Stone Veneer Parking: Attached Basement: Full
Roof: Shingle Composition