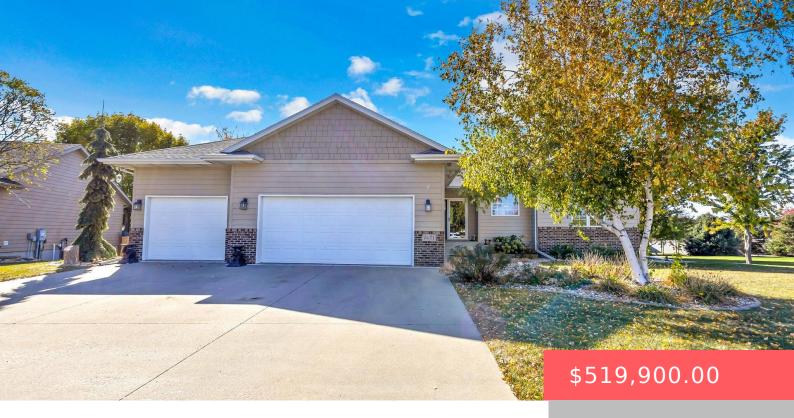

#### **5121 S MANCHESTER CT**

https://harr-lemme.com

SF-Oxford Estates Add Lot 10 - Blk 7

- 4 heds
- 3 baths
- Ranch, Single Family
- None, RESIDENTIAL
- Active, Active-New
- 2897 sq ft

#### **Basics**

Category: None, RESIDENTIAL Type: Ranch, Single Family

**Status:** Active, Active-New **Bedrooms: 4** beds

Bathrooms: 3 baths Total rooms: 11

Floor level: 1503 Area: 2897 sq ft

**Lot size: 15551** sq ft **Year built:** 2006

## **Building Details**

Floor covering: Carpet, Tile Basement: Full

**Exterior material:** Hard Board, Part Brick **Roof:** Shingle Composition

Parking: Attached