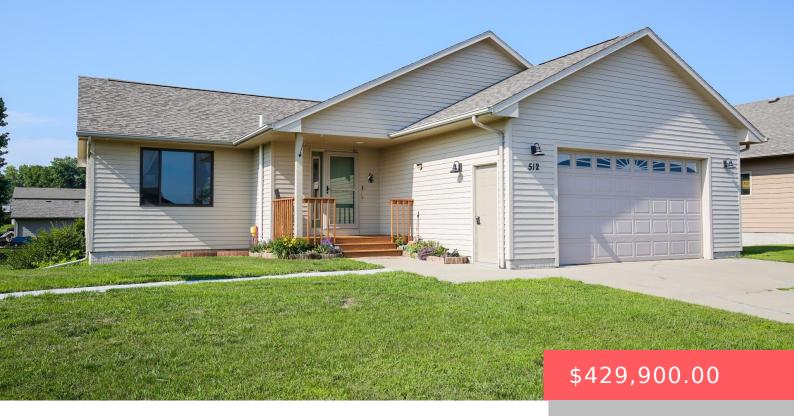

#### **512 SARAH C ST**

https://harr-lemme.com

Lots 7 & 8, Block 3 Riverview 3rd Addn to City of Garretson

- 1 hads
- 2 baths
- Ranch, Single Family
- None, RESIDENTIAL
- Active-New
- 2088 sq ft

#### **Basics**

Category: None, RESIDENTIAL Type: Ranch, Single Family

Status: Active-New Bedrooms: 4 beds

Bathrooms: 2 baths Total rooms: 9

Floor level: 1124 Area: 2088 sq ft

**Lot size: 21257** sq ft **Year built:** 2014

# **Building Details**

Floor covering: Carpet, Vinyl Basement: Full

**Exterior material:** Hard Board **Roof:** Shingle Composition

Parking: Attached, Detached