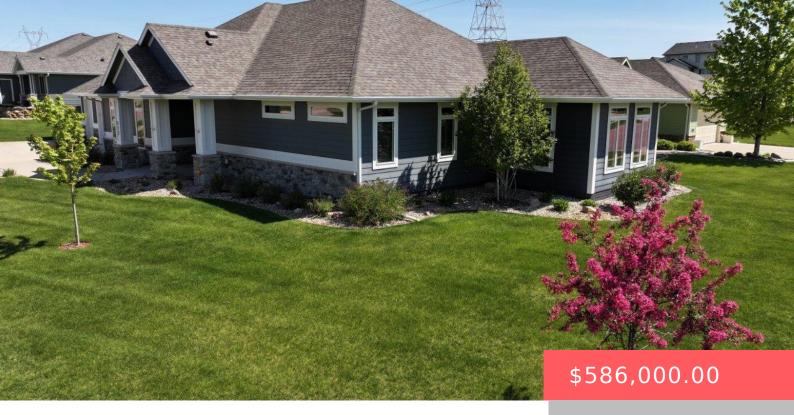

### **512 S RED SPRUCE AVE**

https://harr-lemme.com

Lot 6 Block 2 Arbors Edge Addn to City of Sioux Falls

- 3 hads
- 2 baths
- Ranch, Single Family
- None, RESIDENTIAL
- Active. Active-New
- 2064 sq ft

### **Basics**

Category: None, RESIDENTIAL Type: Ranch, Single Family

Bedrooms: 3 beds Status: Active, Active-New

Bathrooms: 2 baths Total rooms: 8

Floor level: 2064 Area: 2064 sq ft

Year built: 2017 Lot size: 12432 sq ft

## **Building Details**

Floor covering: Carpet, Tile, Wood Basement: None

Exterior material: Hard Board, Part Brick **Roof:** Shingle Composition

Parking: Attached