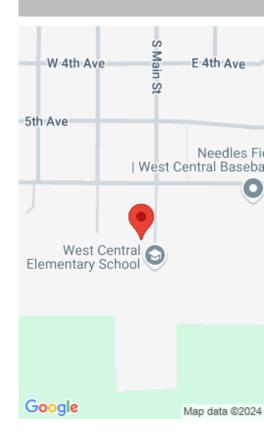

### **Schools**

School District: West Central 49-7 Elementary: West Central ES

Middle: West Central MS High School: West Central HS