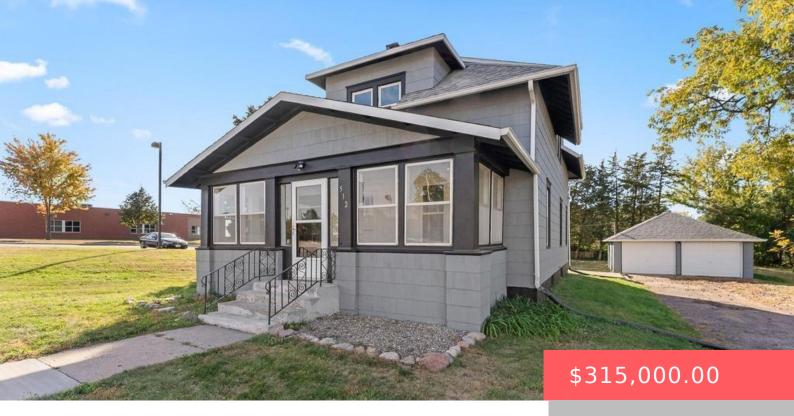

#### **512 S MAIN ST**

https://harr-lemme.com

Lots 3 & lot 4 Block 2 Buls 3rd Addn to City of Humboldt

- 1 hods
- 2 baths
- 1.5 Story, Single Family
- None, RESIDENTIAL
- Active-New
- 1772 sq ft

#### **Basics**

Category: None, RESIDENTIAL Type: 1.5 Story, Single Family

Status: Active-New Bedrooms: 4 beds

**Bathrooms: 2** baths **Total rooms:** 9

**Floor level:** 1032 **Area: 1772** sq ft

**Lot size: 13816** sq ft **Year built:** 1920

## **Building Details**

Floor covering: Tile, Wood Basement: Full

**Exterior material:** Hard Board **Roof:** Shingle Composition

Parking: Detached