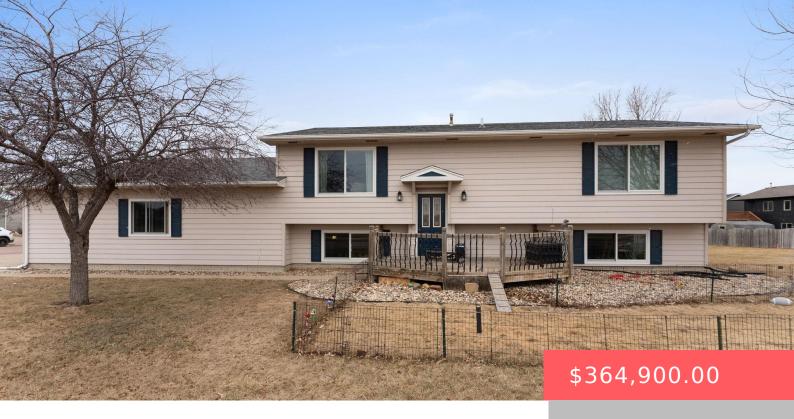

#### **512 S FEYDER AVE**

https://harr-lemme.com

#### LOT 1 BLOCK 2 MENTHS ADD TO CITY OF HARTFORD

- 4 beds
- 2 baths
- Single Family, Split Foyer
- None, RESIDENTIAL
- Active, Active-New
- 2459 sq ft

### Basics

Category: None, RESIDENTIAL Status: Active, Active-New Bathrooms: 2 baths Floor level: 1361 Lot size: 10890 sq ft Type: Single Family, Split Foyer Bedrooms: 4 beds Total rooms: 10 Area: 2459 sq ft Year built: 1998

# **Building Details**

Floor covering: Tile, Wood Exterior material: Wood Parking: Detached Basement: Full
Roof: Shingle Composition