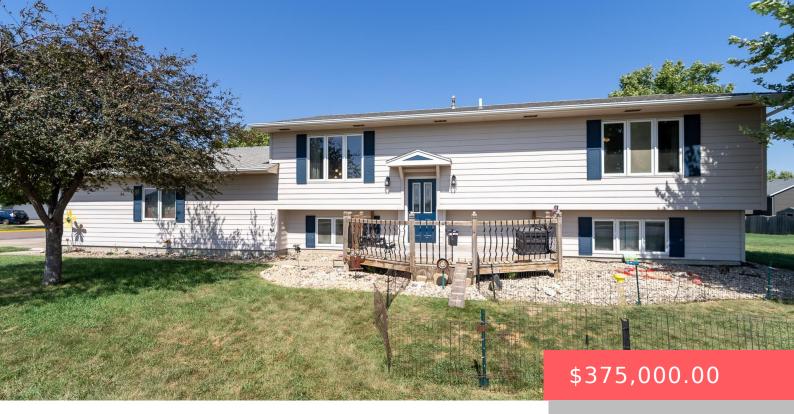

#### **512 S FEYDER AVE**

https://harr-lemme.com

#### LOT 1 BLOCK 2 MENTHS ADD TO CITY OF HARTFORD

- 4 beds
- 2 baths
- Single Family, Split Foyer
- None, RESIDENTIAL
- Active-New
- 2459 sq ft

### Basics

Category: None, RESIDENTIAL Status: Active-New Bathrooms: 2 baths Floor level: 1361 Lot size: 10890 sq ft

Type: Single Family, Split Foyer Bedrooms: 4 beds Total rooms: 10 Area: 2459 sq ft Year built: 1998