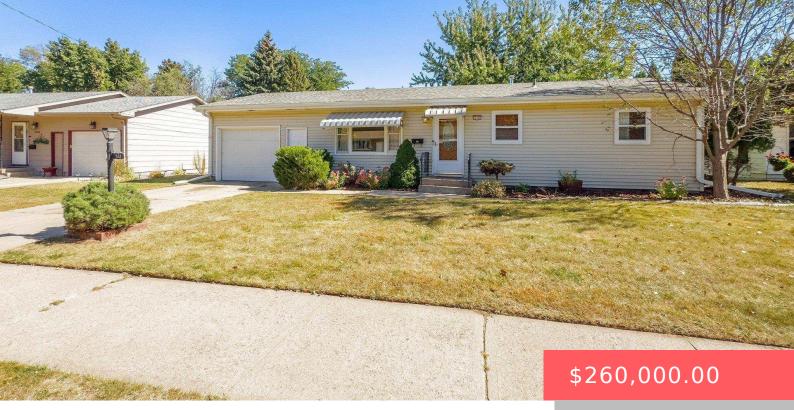

#### **512 S EDWARD DR**

https://harr-lemme.com

#### Lot 17 Block 4 Grandview Park Addition to the City of Sioux Falls

- 3 beds
- 2 baths
- Ranch, Single Family
- None, RESIDENTIAL
- Active, Active Contingent
- 1572 sq ft

#### Basics

Category: None, RESIDENTIAL Status: Active, Active - Contingent Misc, Active-New Bathrooms: 2 baths Floor level: 992 Lot size: 7800 sq ft Type: Ranch, Single Family Bedrooms: 3 beds Total rooms: 6 Area: 1572 sq ft Year built: 1963