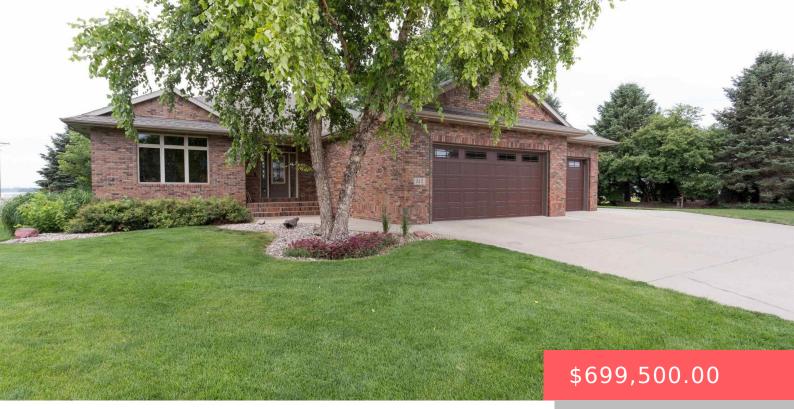

#### **512 S COUNTRY CLUB AVE**

https://harr-lemme.com

#### Lot 1 Block 10 Country Club Heights 2nd Addition to City of Brandon

- 4 beds
- 4 baths
- Ranch, Single Family
- None, RESIDENTIAL
- Active, Active Contingent Home Active-New
- 3246 sq ft

### Basics

Category: None, RESIDENTIAL Status: Active, Active - Contingent Home, Active-New Bathrooms: 4 baths Floor level: 1670 Lot size: 20313 sq ft Type: Ranch, Single Family Bedrooms: 4 beds Total rooms: 12 Area: 3246 sq ft Year built: 2005

# **Building Details**

Floor covering: Carpet, Ceramic, Tile, Wood Exterior material: Full Brick Front Parking: Attached Basement: Full Roof: Shingle Composition