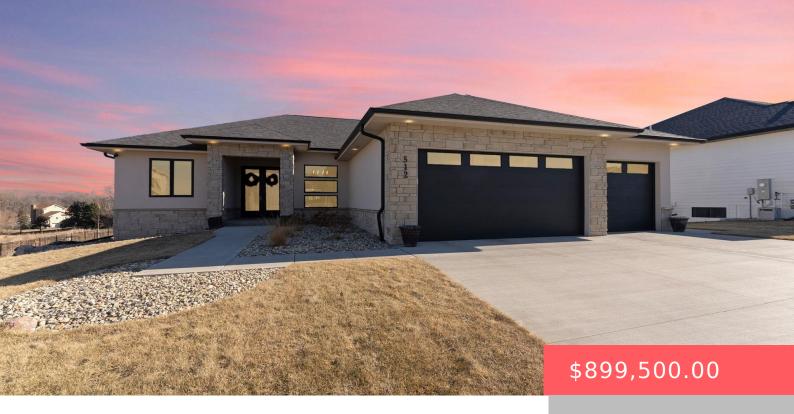

#### **512 N CORSAIR CIR**

https://harr-lemme.com

# LOT 27 BLOCK 1 MYSTIC HEIGHTS AT FOSS FIELDS ADDITION TO CITY OF SIOUX FALLS

- 5 beds
- 3 baths
- Ranch, Single Family
- None, RESIDENTIAL
- Active
- 3711 sq ft

#### Basics

Category: None, RESIDENTIAL Status: Active Bathrooms: 3 baths Floor level: 2284 Lot size: 15537 sq ft Type: Ranch, Single Family Bedrooms: 5 beds Total rooms: 14 Area: 3711 sq ft Year built: 2021

# **Building Details**

Floor covering: Carpet, Ceramic, VinylBasement: FullExterior material: Hard Board, Stone/Stone Veneer, Stucco/DrivitRoof: Shingle CompositionParking: AttachedFormation

# **Amenities & Features**

**Features:** 3+ Bedrooms Same Level, 9 FT+ Ceiling in Lwr Lvl, Main Floor Laundry, Master Bath, Master Bed Main Level, Pantry, Tray Ceiling