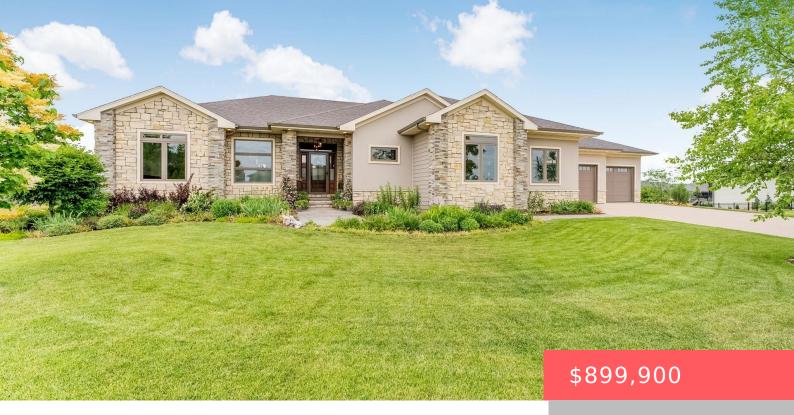

# SIOUX FALLS, SD, 57108

https://harr-lemme.com

Lot 40 Block 6 The Grand Prairie Add City Of Sioux Falls

- 5 hads
- 3 baths
- Ranch, Single Family
- None, RESIDENTIAL
- Active
- 3386 sq ft

#### **Basics**

Category: None, RESIDENTIAL Type: Ranch, Single Family

Status: Active Bedrooms: 5 beds

Bathrooms: 3 baths

Total rooms: 11

Floor level: 1822

Area: 3386 sq ft

**Lot size: 18400** sq ft **Year built:** 2018

# **Building Details**

Floor covering: Carpet, Tile Basement: Full

**Exterior material:** Hard Board, Stone/Stone Veneer, Stucco/Drivit Roof: Shingle Composition

Parking: Attached