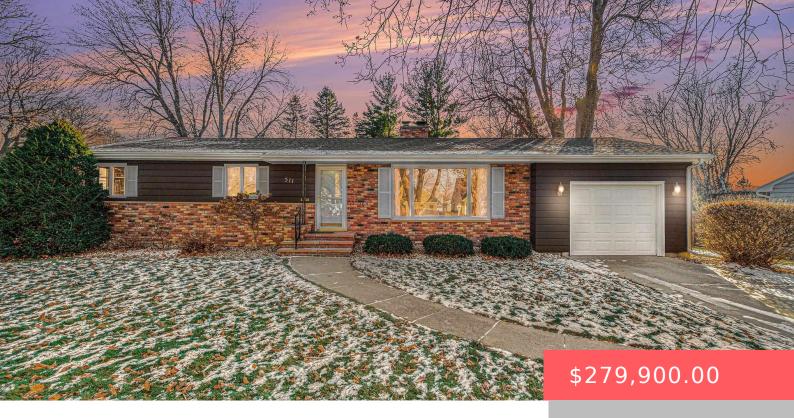

### **511 W CRAWFORD ST**

https://harr-lemme.com

LOT-006 BLK-002 Hawkinson Addition W 37 1/2' of 6 and E 57 1/2' of Lot 7 Block 2

- 3 heds
- 3 baths
- Ranch, Single Family
- None, RESIDENTIAL
- Active. Active-New
- 1921 sq ft

#### **Basics**

Category: None, RESIDENTIAL Type: Ranch, Single Family

Status: Active, Active-New Bedrooms: 3 beds

Bathrooms: 3 baths Total rooms: 8

**Floor level:** 1361 **Area: 1921** sq ft

**Lot size: 12920** sq ft **Year built:** 1959

## **Building Details**

Floor covering: Carpet, Laminate, Vinyl Basement: Full

**Exterior material:** Part Brick, Wood **Roof:** Shingle Composition

Parking: Attached