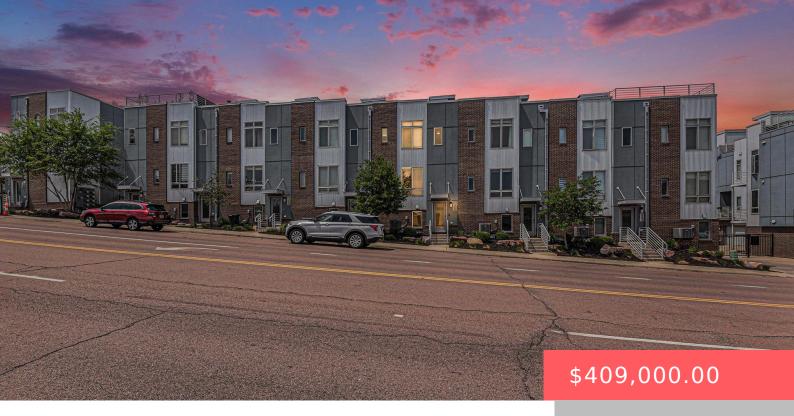

#### **511 S 2ND AVE**

https://harr-lemme.com

UNIT 3 THE RESIDENCE CONDOMINIUMS(EX THAT PART OF RESIDENCE ADDN)LOTS 7 TO LOT 11 BLOCK 19 GALES SF

- 2 heds
- 3 baths
- Condominium, Multi Level, Single Family, Town Home
- None, RESIDENTIAL
- Active, Active-New
- 1470 sq ft

#### **Basics**

Category: None, RESIDENTIAL Type: Condominium, Multi Level, Single Family, Town Home

**Status:** Active, Active-New **Bedrooms: 2** beds

**Bathrooms: 3** baths **Total rooms:** 7

Floor level: 651 Area: 1470 sq ft

**Lot size: 1697** sq ft **Year built:** 2016

## **Building Details**

Floor covering: Carpet, Ceramic, Laminate

Basement: None

**Exterior material:** Cement Hardboard, Metal **Roof:** Rubber

Parking: Attached, Tuck Under