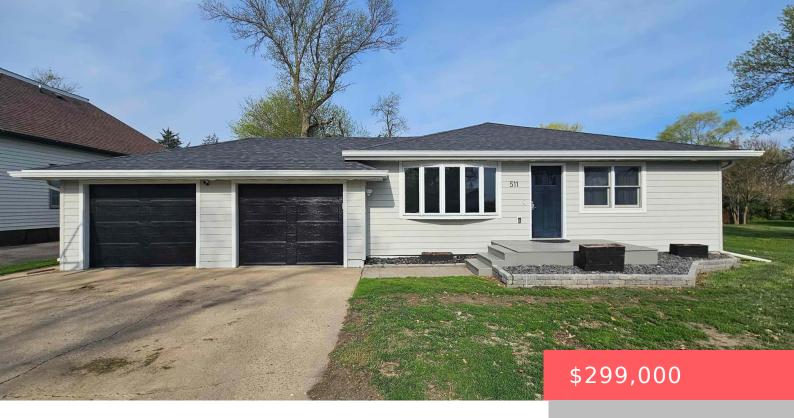

**EMERY, SD, 57332** 

https://harr-lemme.com

Emery Northside Addn Lots 25-31

**Dave Burke** 

- 3 heds
- 3 baths
- Ranch, Single Family
- None, RESIDENTIAL
- Active
- 2325 sq ft

#### **Basics**

Category: None, RESIDENTIAL Type: Ranch, Single Family

Status: Active Bedrooms: 3 beds

Bathrooms: 3 baths

Total rooms: 11

Floor level: 1704

Area: 2325 sq ft

**Lot size: 27650** sq ft **Year built:** 1950

# **Building Details**

**Exterior material:** Hard Board **Roof:** Shingle Composition

Parking: Attached