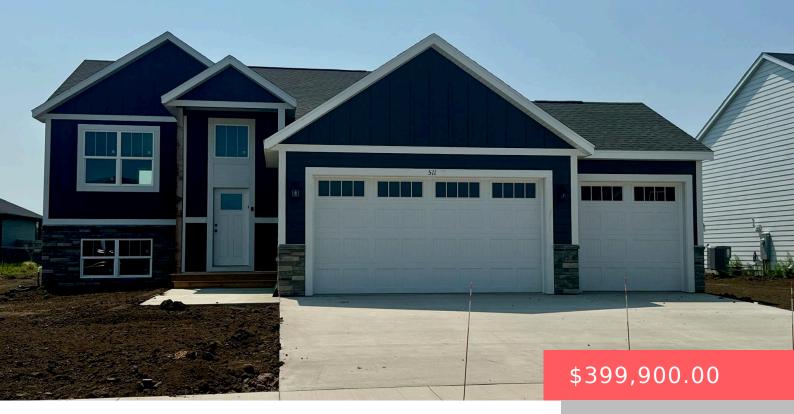

#### **511 HILLSIDE ST**

https://harr-lemme.com

Lot 2 Blk 2 Mydland Estates Addn HSBG

- 5 beds
- 3 baths
- Single Family, Split Foyer

• New Construction RESIDENTIAL

- Active, Active Contingent Misc, Active-New
- 2285 sq ft

#### Basics

Category: New Construction, RESIDENTIAL Status: Active, Active - Contingent Misc, Active-New Bathrooms: 3 baths Floor level: 1283 Lot size: 8756 sq ft Type: Single Family, Split Foyer Bedrooms: 5 beds Total rooms: 12 Area: 2285 sq ft Year built: 2024

# **Building Details**

Floor covering: Carpet, Vinyl Exterior material: Stone/Stone Veneer Parking: Attached Basement: Full
Roof: Shingle Composition