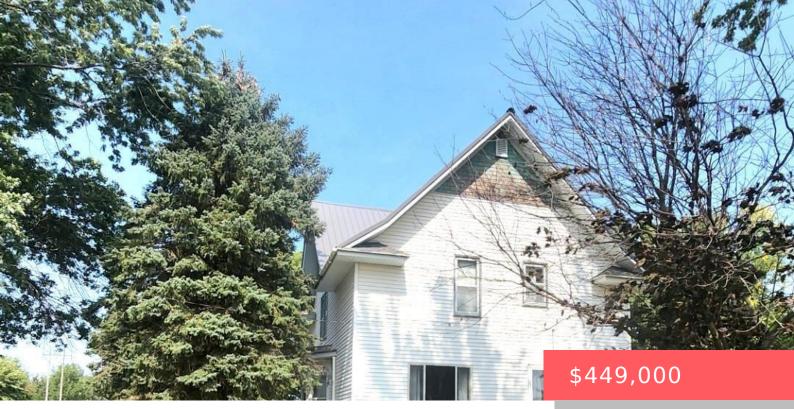

#### VIBORG, SD, 57070 https://harr-lemme.com

North 460 feet of the West 330 feet of the NE 1/4 of Section 2 Township 96 Range 53.

- 4 beds
- 2 baths
- 1.5 Story, Single Family
- Outside City Limits
- Active
- 1680 sq ft

#### Basics

Category: Outside City Limits, RESIDENTIAL Status: Active Bathrooms: 2 baths Floor level: 1120 Lot size: 151800 sq ft Type: 1.5 Story, Single Family Bedrooms: 4 beds Total rooms: 9 Area: 1680 sq ft

## **Building Details**

Floor covering: Carpet, Vinyl, Wood Roof: Metal, Shingle Composition Basement: Partial Parking: Detached