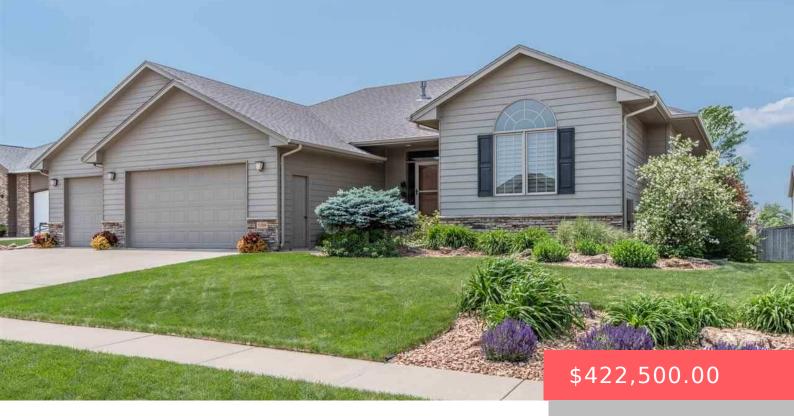

#### **5109 S STOCKWELL CIR**

https://harr-lemme.com

Lot 23 Block 7 of Oxford Estates Addition-SF

- 5 hads
- 3 baths
- Ranch, Single Family
- None, RESIDENTIAL
- Sold
- 3347 sq ft

#### **Basics**

Category: None, RESIDENTIAL Type: Ranch, Single Family

Status: Sold Bedrooms: 5 beds

**Bathrooms: 3** baths **Total rooms:** 9

Floor level: 1902 Area: **3347** sq ft

**Lot size: 10641** sq ft **Year built:** 2007

# **Building Details**

Floor covering: Carpet, Ceramic, Tile, Wood Basement: Full

**Exterior material:** Cement Hardboard, Stone/Stone Veneer **Roof:** Shingle Composition

Parking: Attached