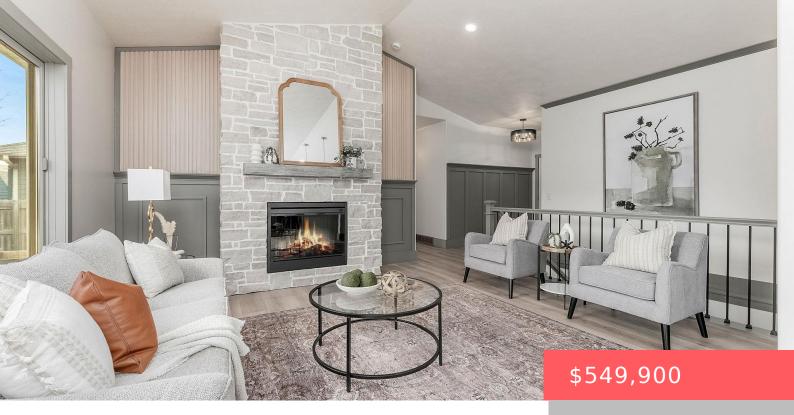

## SIOUX FALLS, SD, 57108

https://harr-lemme.com

Oxford Estates Block 7 Lot 13 City of Sioux Falls

- 1 hads
- 3 haths
- Ranch, Single Family
- None, RESIDENTIAL
- Active
- 2422 sq ft

#### **Basics**

Category: None, RESIDENTIAL Type: Ranch, Single Family

Status: Active Bedrooms: 4 beds

**Bathrooms: 3** baths **Total rooms:** 10

Floor level: 1365 Area: 2422 sq ft

**Lot size: 8407** sq ft **Year built:** 2007

## **Building Details**

Floor covering: Luxury Vinyl Plank Basement: Full

**Exterior material:** Cement Hardboard, Part Brick **Roof:** Shingle Composition

Parking: Attached

#### **Amenities & Features**

**Features:** 3+ Bedrooms Same Level, Main Floor Laundry, Master Bath, Master Bed Main Level, Pantry, Vaulted Ceiling