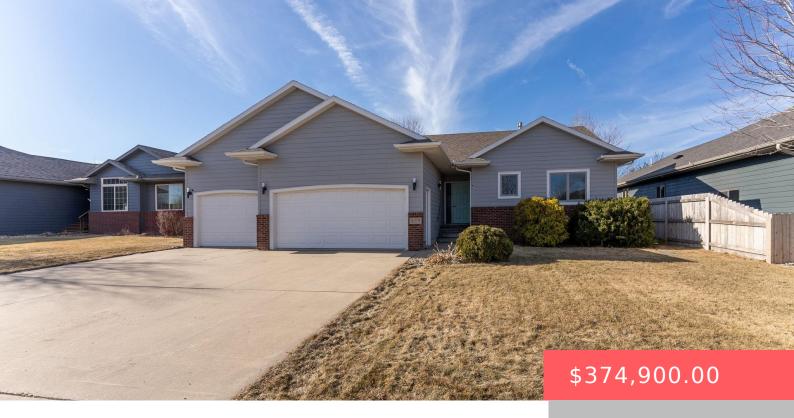

#### **5109 S MANCHESTER CT**

https://harr-lemme.com

Oxford Estates Block 7 Lot 13 City of Sioux Falls

- 3 heds
- 2 baths
- Ranch, Single Family
- None, RESIDENTIAL
- Active. Active-New
- 1356 sq ft

#### **Basics**

Category: None, RESIDENTIAL Type: Ranch, Single Family

Status: Active, Active-New Bedrooms: 3 beds

**Bathrooms: 2** baths **Total rooms:** 7

**Floor level:** 1356 sq ft

**Lot size: 8407** sq ft **Year built:** 2007

# **Building Details**

Basement: Full Exterior material: Cement Hardboard, Part Brick

**Roof:** Shingle Composition Parking: Attached