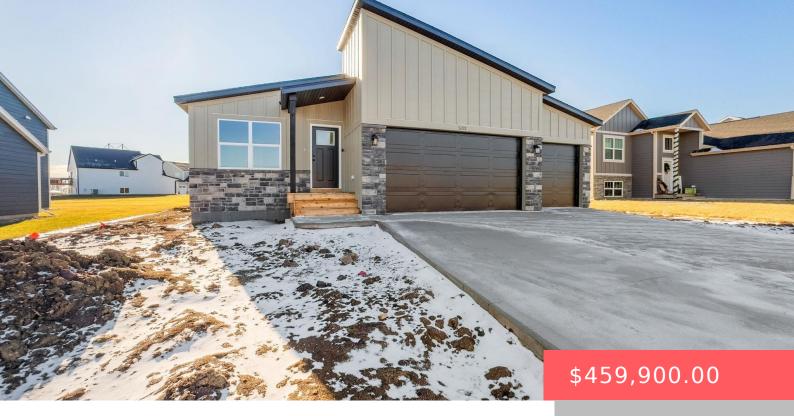

#### 5109 E 65TH ST

https://harr-lemme.com

LOT 3 BLOCK 22 BRIARWOOD ESTATES CITY OF SIOUX FALLS

- 5 heds
- 3 baths
- Ranch, Single Family
- New Construction, RESIDENTIAL
- Active, Active-New
- 2538 sa ft

#### **Basics**

Category: New Construction, RESIDENTIAL Type: Ranch, Single Family

Status: Active, Active-New Bedrooms: 5 beds

Bathrooms: 3 baths Total rooms: 12

Floor level: 1468 Area: 2538 sq ft

**Lot size: 8520** sq ft **Year built:** 2024

## **Building Details**

Floor covering: Carpet, Vinyl Basement: Full

**Exterior material:** Cement Hardboard, Stone/Stone Veneer **Roof:** Shingle Composition

Parking: Attached