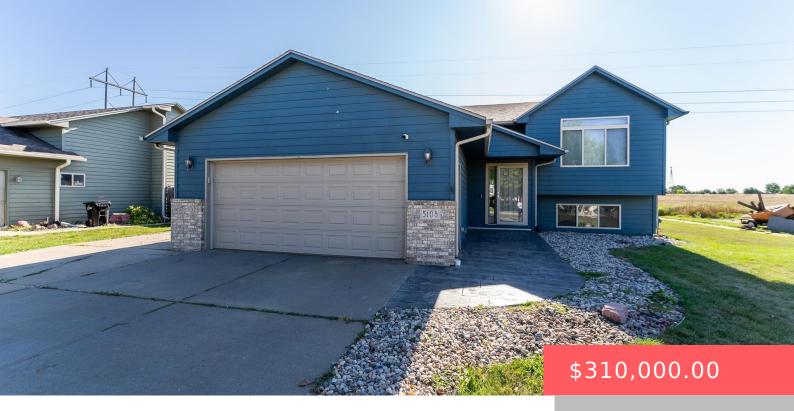

#### **5108 S GALWAY AVE**

https://harr-lemme.com

Sf - Galway Park Add Lot 6 - Blk 10

- 3 heds
- 2 baths
- Single Family, Split Fover
- None, RESIDENTIAL
- Active, Active Contingent Misc, Coming Soon
- 1908 sa ft

#### **Basics**

Category: None, RESIDENTIAL Type: Single Family, Split Foyer

**Status:** Active, Active - Contingent Misc, Coming Soon **Bedrooms: 3** beds

Bathrooms: 2 baths

Floor level: 1004

Total rooms: 8

Area: 1908 sq ft

**Lot size: 10106** sq ft **Year built:** 2004

## **Building Details**

Floor covering: Carpet, Laminate, Vinyl Basement: Full

**Exterior material:** Hard Board, Part Brick **Roof:** Shingle Composition

Parking: Attached