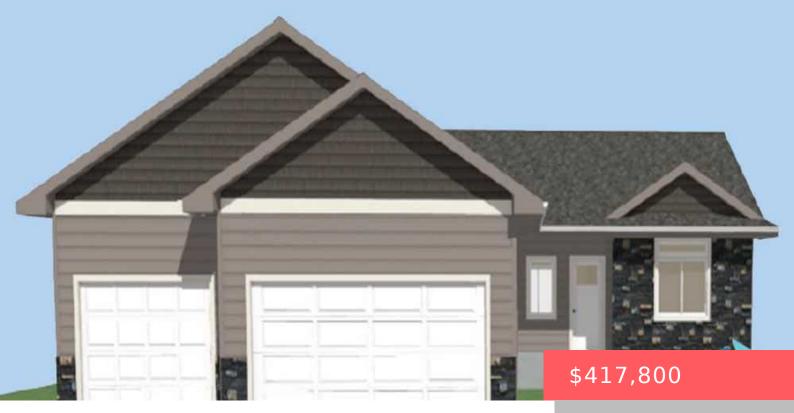

SIOUX FALLS, SD, 57108

https://harr-lemme.com

Lot 15 block 12 Briarwood Additions

- 2 beds
- 2 baths
- Ranch, Single Family
- New Construction,
- Active
- 1236 sq ft

#### Basics

Category: New Construction, RESIDENTIAL Status: Active Bathrooms: 2 baths Floor level: 1236 Lot size: 10440 sq ft Type: Ranch, Single Family Bedrooms: 2 beds Total rooms: 6 Area: 1236 sq ft Year built: 2025

## **Building Details**

Floor covering: Carpet, Tile, Vinyl Exterior material: Hard Board, Stone/Stone Veneer Parking: Attached Basement: Full
Roof: Shingle Composition