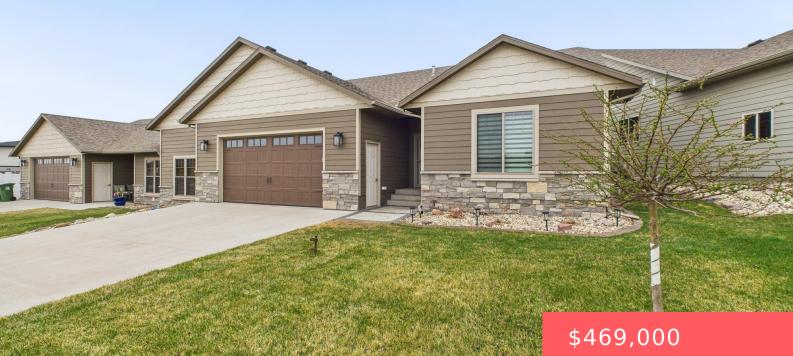

#### **5107 E CATTAIL DR**

https://harr-lemme.com

#### Basics

Category: None, RESIDENTIAL Status: Active-New Bathrooms: 3 baths Floor level: 1515 Lot size: 5293 sq ft

Type: Ranch, Twin Home Bedrooms: 4 beds Total rooms: 13 Area: 2682 sq ft Year built: 2020

## **Building Details**

Floor covering: Carpet, Tile, Wood Exterior material: Hard Board, Stone/Stone Veneer Parking: Attached Basement: Full
Roof: Shingle Composition