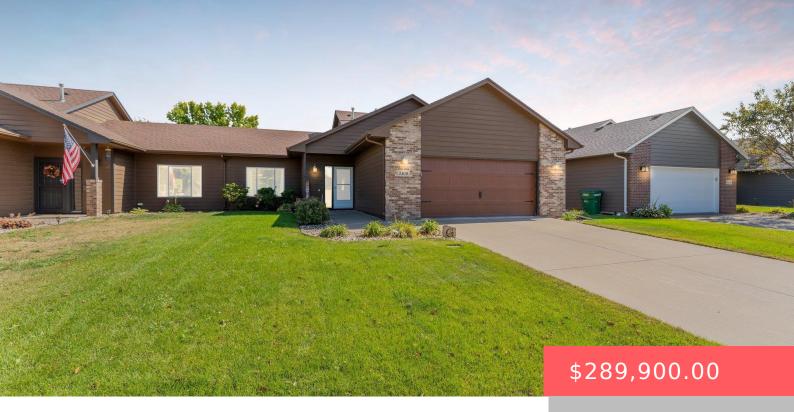

#### **5106 S BANEBERRY AVE**

https://harr-lemme.com

SF - Sunset Ridge Add Lot 4B - Blk 2

- 3 beds
- 2 baths
- Multi Level, Twin Home
- None, RESIDENTIAL
- Active, Active-New
- 1569 sq ft

#### Basics

Category: None, RESIDENTIAL Status: Active, Active-New Bathrooms: 2 baths Floor level: 476 Lot size: 6004 sq ft

Type: Multi Level, Twin Home Bedrooms: 3 beds Total rooms: 8 Area: 1569 sq ft Year built: 2001

## **Building Details**

Floor covering: Carpet, Tile, Vinyl Roof: Shingle Composition Exterior material: Hard Board, Part Brick Parking: Attached