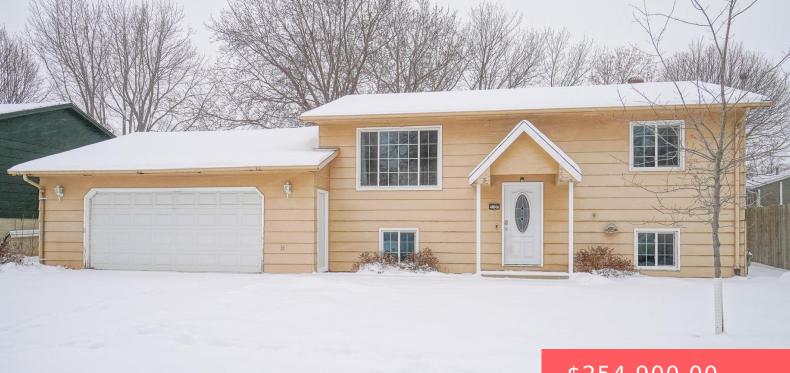

#### **5105 S DREXEL DR**

https://harr-lemme.com

Lot 3, Block 5 of Lincoln Highlands Addition

# \$254,900.00

- 3 heds
- 2 baths
- Single Family, Split Fover
- None, RESIDENTIAL
- Active Contingent Misc, Active-New
- 1640 sq ft

#### **Basics**

Category: None, RESIDENTIAL Type: Single Family, Split Foyer

**Status:** Active - Contingent Misc, Active-New **Bedrooms: 3** beds

Bathrooms: 2 baths Total rooms: 7

Floor level: 884 Area: 1640 sq ft

**Lot size: 7700** sq ft **Year built:** 1979

## **Building Details**

Floor covering: Carpet, Concrete, Laminate, Tile

Basement: Full

**Exterior material:** Hard Board **Roof:** Shingle Composition

Parking: Attached