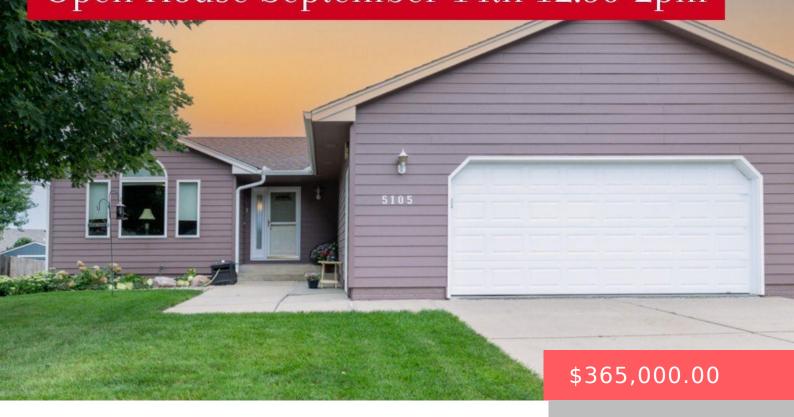

#### 5105 E 22ND ST

https://harr-lemme.com

LOT 7 BLOCK 8 SUNNY VIEW EAST ADDN TO CITY OF SIOUX FALLS

- 3 beds
- 2 baths
- Ranch, Single Family
- None, RESIDENTIAL
- Active. Active-New
- 1899 sa ft

#### **Basics**

Category: None, RESIDENTIAL Type: Ranch, Single Family

**Status:** Active, Active-New **Bedrooms: 3** beds

**Bathrooms: 2** baths **Total rooms:** 7

**Floor level:** 1064 **Area:** 1899 sq ft

**Lot size: 7828** sq ft **Year built:** 1994

## **Building Details**

Floor covering: Carpet, Vinyl, Wood Basement: Full

**Exterior material:** Hard Board **Roof:** Shingle Composition

Parking: Attached