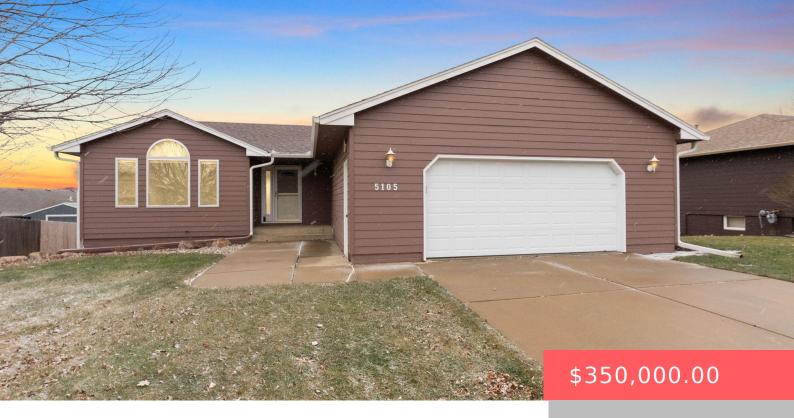

#### 5105 E 22ND ST

https://harr-lemme.com

LOT 7 BLOCK 8 SUNNY VIEW EAST ADDN TO CITY OF SIOUX FALLS

- 3 heds
- 2 baths
- Ranch, Single Family
- None, RESIDENTIAL
- Active. Active-New
- 1899 sq ft

#### **Basics**

Category: None, RESIDENTIAL Type: Ranch, Single Family

**Status:** Active, Active-New **Bedrooms: 3** beds

Bathrooms: 2 baths Total rooms: 7

**Floor level:** 1064 **Area:** 1899 sq ft

**Lot size: 7828** sq ft **Year built:** 1994

# **Building Details**

Floor covering: Carpet, Vinyl, Wood Basement: Full

**Exterior material:** Cement Hardboard **Roof:** Shingle Composition

Parking: Attached