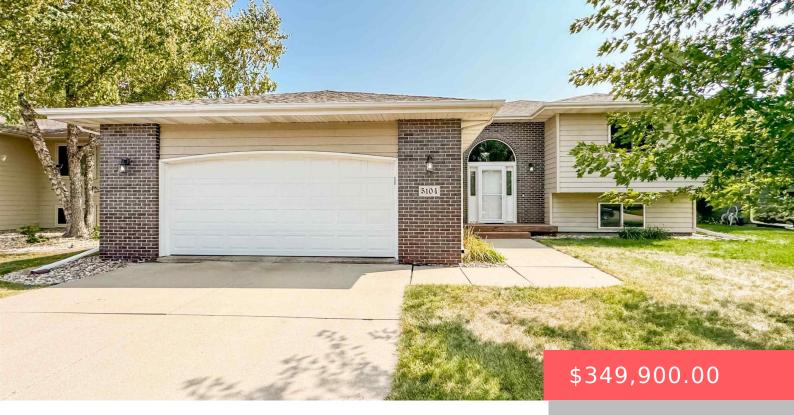

#### **5104 S SARMAR AVE**

https://harr-lemme.com

SF - SUNSET RIDGE ADD LOT 2 - BLK 5

- 1 hads
- 2 baths
- Single Family, Split Foyer
- None, RESIDENTIAL
- Active, Active-New
- 2062 sq ft

#### **Basics**

Category: None, RESIDENTIAL Type: Single Family, Split Foyer

Status: Active, Active-New Bedrooms: 4 beds

Bathrooms: 2 baths Total rooms: 8

Floor level: 1146 Area: 2062 sq ft

# **Building Details**

Floor covering: Carpet, Vinyl Basement: Full

**Exterior material:** Hard Board, Part Brick **Roof:** Shingle Composition

Parking: Attached